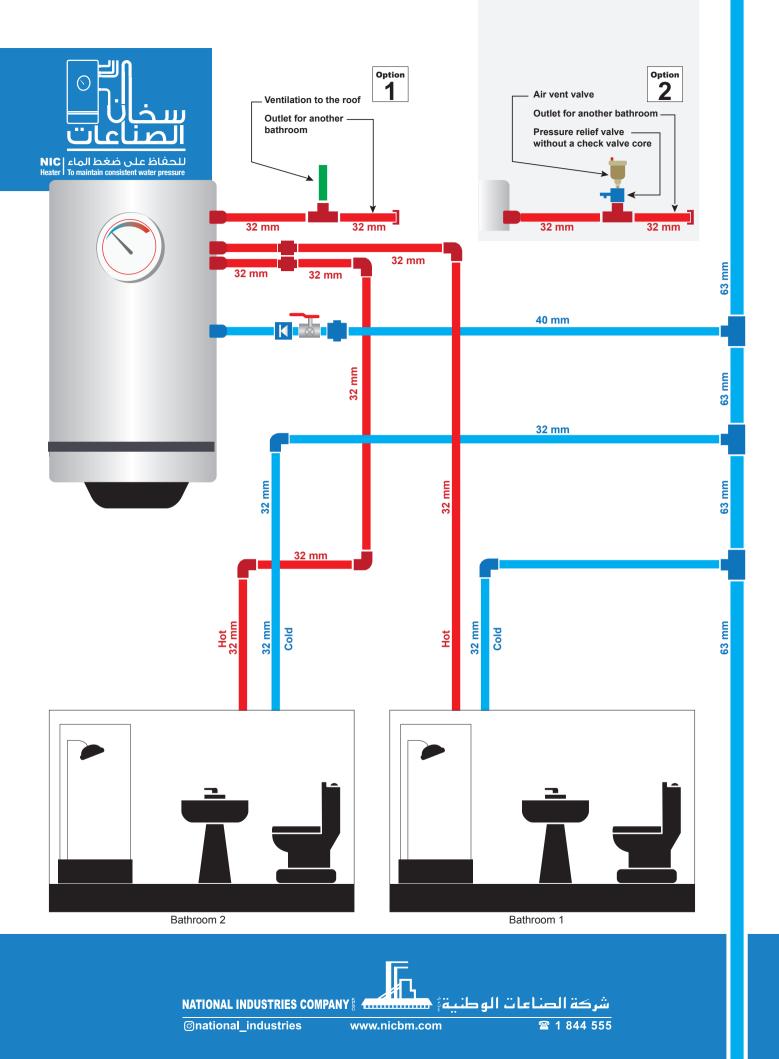

## **INSTANT CONNECT WATER HEATER** Engineered to ensure consistent water pressure

- Direct connection for consistent pressure maintenance
- Multi-outlet capability to support multiple bathrooms
- <sup>3</sup>/<sub>4</sub> inch for each outlet and 1 inch for the inlet
- 2000-watt heating element power
- Available in corrosion-resistant copper or porcelain-coated tanks
- Available in two capacities: 16-gallon in horizontal or vertical, and 12-gallon in vertical
- For systems with a pressure pump, an 8-bar heater is recommended; without it, a 4-bar heater is suitable
- Equipped with a cleaning port
- Available in both horizontal and vertical designs based on the clients requirements