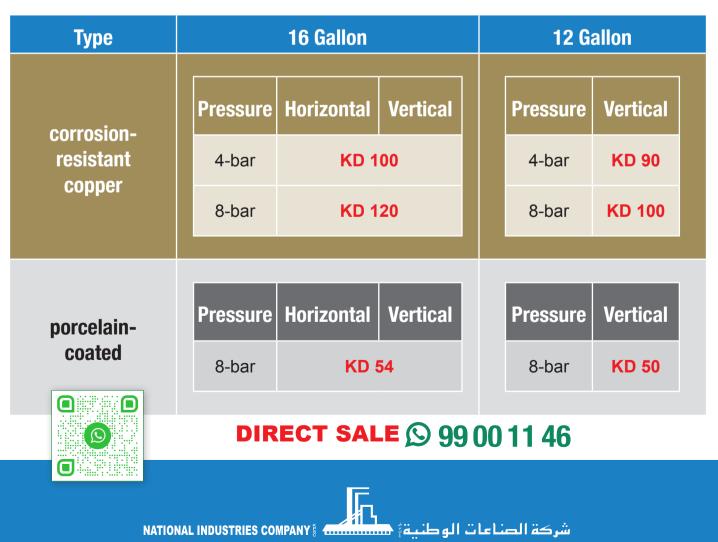

## **INSTANT CONNECT WATER HEATER** Engineered to ensure consistent water pressure

- Direct connection for consistent pressure maintenance
- Multi-outlet capability to support multiple bathrooms
- <sup>3</sup>/<sub>4</sub> inch for each outlet and 1 inch for the inlet
- 2000-watt heating element power
- Available in corrosion-resistant copper or porcelain-coated tanks
- Available in two capacities: 16-gallon in horizontal or vertical, and 12-gallon in vertical
- For systems with a pressure pump, an 8-bar heater is recommended; without it, a 4-bar heater is suitable
- Equipped with a cleaning port
- Available in both horizontal and vertical designs based on the clients requirements